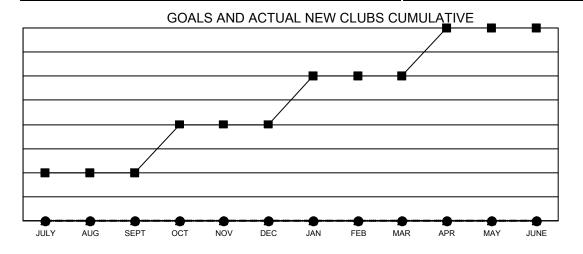

## GAT MONTHLY MEMBERSHIP PROGRESS REPORT

Multiple District 36

Results as of: 3/31/2021 LOCATION: OREGON

| Clubs         |               |             |               | Members               |                       |                         |                                                    |  |
|---------------|---------------|-------------|---------------|-----------------------|-----------------------|-------------------------|----------------------------------------------------|--|
|               | RESULTS FOR   | R 2020-2021 |               | RESULTS FOR 2020-2021 |                       |                         |                                                    |  |
| QUARTER       | NEW CLUB GOAL | NEW CLUBS   | DROPPED CLUBS | QUARTER MEMB          | ER GROWTH NET<br>GOAL | MEMBER GROWTH<br>ACTUAL | DROPPED<br>MEMBERS ACTUAL<br>(including transfers) |  |
| JULY/AUG/SEPT | 1             | 0           | 1             | JULY/AUG/SEPT         | 30                    | 71                      | 117                                                |  |
| OCT/NOV/DEC   | 1             | 0           | 1             | OCT/NOV/DEC           | 35                    | 62                      | 128                                                |  |
| JAN/FEB/MAR   | 1             | 0           | 2             | JAN/FEB/MAR           | 45                    | 42                      | 91                                                 |  |
| APR/MAY/JUNE  | 1             | 0           | 0             | APR/MAY/JUNE          | 105                   | 0                       | 0                                                  |  |

CURRENT YEAR ACTUAL NEW CLUBS

- ▲ - LAST YEAR ACTUAL NEW CLUBS