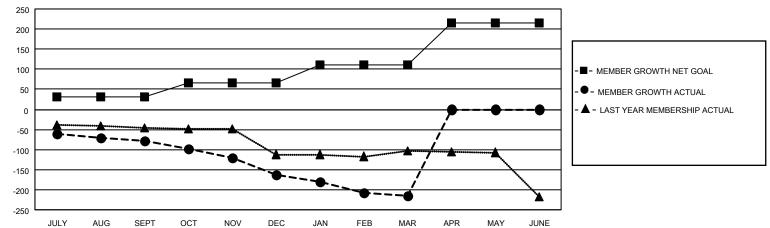

## GAT MONTHLY MEMBERSHIP PROGRESS REPORT

Multiple District 36

Results as of: 3/31/2021 LOCATION: OREGON

| Clubs         |               |             |               | Members               |                       |                         |                                                    |  |
|---------------|---------------|-------------|---------------|-----------------------|-----------------------|-------------------------|----------------------------------------------------|--|
|               | RESULTS FOR   | R 2020-2021 |               | RESULTS FOR 2020-2021 |                       |                         |                                                    |  |
| QUARTER       | NEW CLUB GOAL | NEW CLUBS   | DROPPED CLUBS | QUARTER MEMB          | ER GROWTH NET<br>GOAL | MEMBER GROWTH<br>ACTUAL | DROPPED<br>MEMBERS ACTUAL<br>(including transfers) |  |
| JULY/AUG/SEPT | 1             | 0           | 1             | JULY/AUG/SEPT         | 30                    | 71                      | 117                                                |  |
| OCT/NOV/DEC   | 1             | 0           | 1             | OCT/NOV/DEC           | 35                    | 62                      | 128                                                |  |
| JAN/FEB/MAR   | 1             | 0           | 2             | JAN/FEB/MAR           | 45                    | 42                      | 91                                                 |  |
| APR/MAY/JUNE  | 1             | 0           | 0             | APR/MAY/JUNE          | 105                   | 0                       | 0                                                  |  |

## GOALS AND ACTUAL MEMBERS CUMULATIVE

| DROPPED CLUBS: 4  |     | 50 CLUBS OF 134 ADDED 1 OR MORE<br>NEW MEMBERS | GENDER DISTRIBUTION  MALE 1,813 (60.37%) |                |     |
|-------------------|-----|------------------------------------------------|------------------------------------------|----------------|-----|
| DROPPED MEMBERS   |     |                                                | FEMALE                                   | 1,190 (39.63%) |     |
| DECEASED          | 45  | CLICK HERE FOR CUMULATIVE                      | TOTAL FAMILY UNIT MEMBERS                |                | 783 |
| CLUB CANCELLED 34 |     | MEMBERSHIP DATA                                |                                          |                |     |
| OTHER             | 257 |                                                | FAMILY MEMBERS PAYING HALF DUES          |                | 399 |
| TOTAL             | 336 |                                                | DOES                                     |                |     |